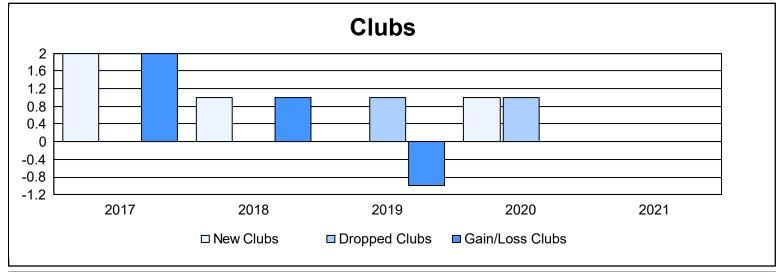

District 44 N As of June 2021 Cumulative

| Year      | New<br>Clubs | Dropped<br>Clubs | Gain/<br>Loss<br>Clubs | New<br>Members | Charter<br>Members | Reinstate<br>Members | Transfer<br>Members | Total<br>Member<br>Added | Total<br>Members<br>Dropped | Gain/<br>Loss<br>Members |
|-----------|--------------|------------------|------------------------|----------------|--------------------|----------------------|---------------------|--------------------------|-----------------------------|--------------------------|
| 2016-2017 | 2            | 0                | 2                      | 109            | 43                 | 6                    | 4                   | 162                      | 139                         | 23                       |
| 2017-2018 | 1            | 0                | 1                      | 109            | 21                 | 1                    | 8                   | 139                      | 169                         | -30                      |
| 2018-2019 | 0            | 1                | -1                     | 74             | 1                  | 7                    | 3                   | 85                       | 114                         | -29                      |
| 2019-2020 | 1            | 1                | 0                      | 111            | 22                 | 1                    | 3                   | 137                      | 140                         | -3                       |
| 2020-2021 | 0            | 0                | 0                      | 98             | 1                  | 5                    | 2                   | 106                      | 152                         | -46                      |
| Average   | 1            | 0                | 0                      | 100            | 18                 | 4                    | 4                   | 126                      | 143                         | -17                      |