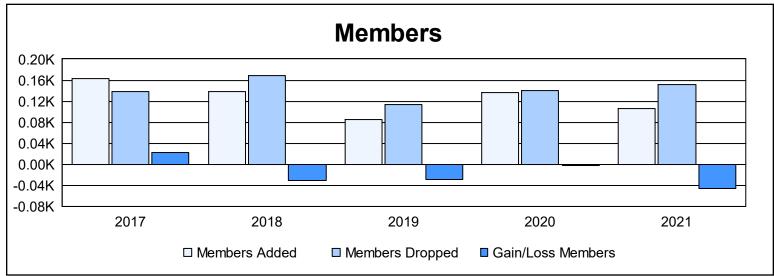

District 44 N As of June 2021 Cumulative

| Year      | New<br>Clubs | Dropped<br>Clubs | Gain/<br>Loss<br>Clubs | New<br>Members | Charter<br>Members | Reinstate<br>Members | Transfer<br>Members | Total<br>Member<br>Added | Total<br>Members<br>Dropped | Gain/<br>Loss<br>Members |
|-----------|--------------|------------------|------------------------|----------------|--------------------|----------------------|---------------------|--------------------------|-----------------------------|--------------------------|
| 2016-2017 | 2            | 0                | 2                      | 109            | 43                 | 6                    | 4                   | 162                      | 139                         | 23                       |
| 2017-2018 | 1            | 0                | 1                      | 109            | 21                 | 1                    | 8                   | 139                      | 169                         | -30                      |
| 2018-2019 | 0            | 1                | -1                     | 74             | 1                  | 7                    | 3                   | 85                       | 114                         | -29                      |
| 2019-2020 | 1            | 1                | 0                      | 111            | 22                 | 1                    | 3                   | 137                      | 140                         | -3                       |
| 2020-2021 | 0            | 0                | 0                      | 98             | 1                  | 5                    | 2                   | 106                      | 152                         | -46                      |
| Average   | 1            | 0                | 0                      | 100            | 18                 | 4                    | 4                   | 126                      | 143                         | -17                      |